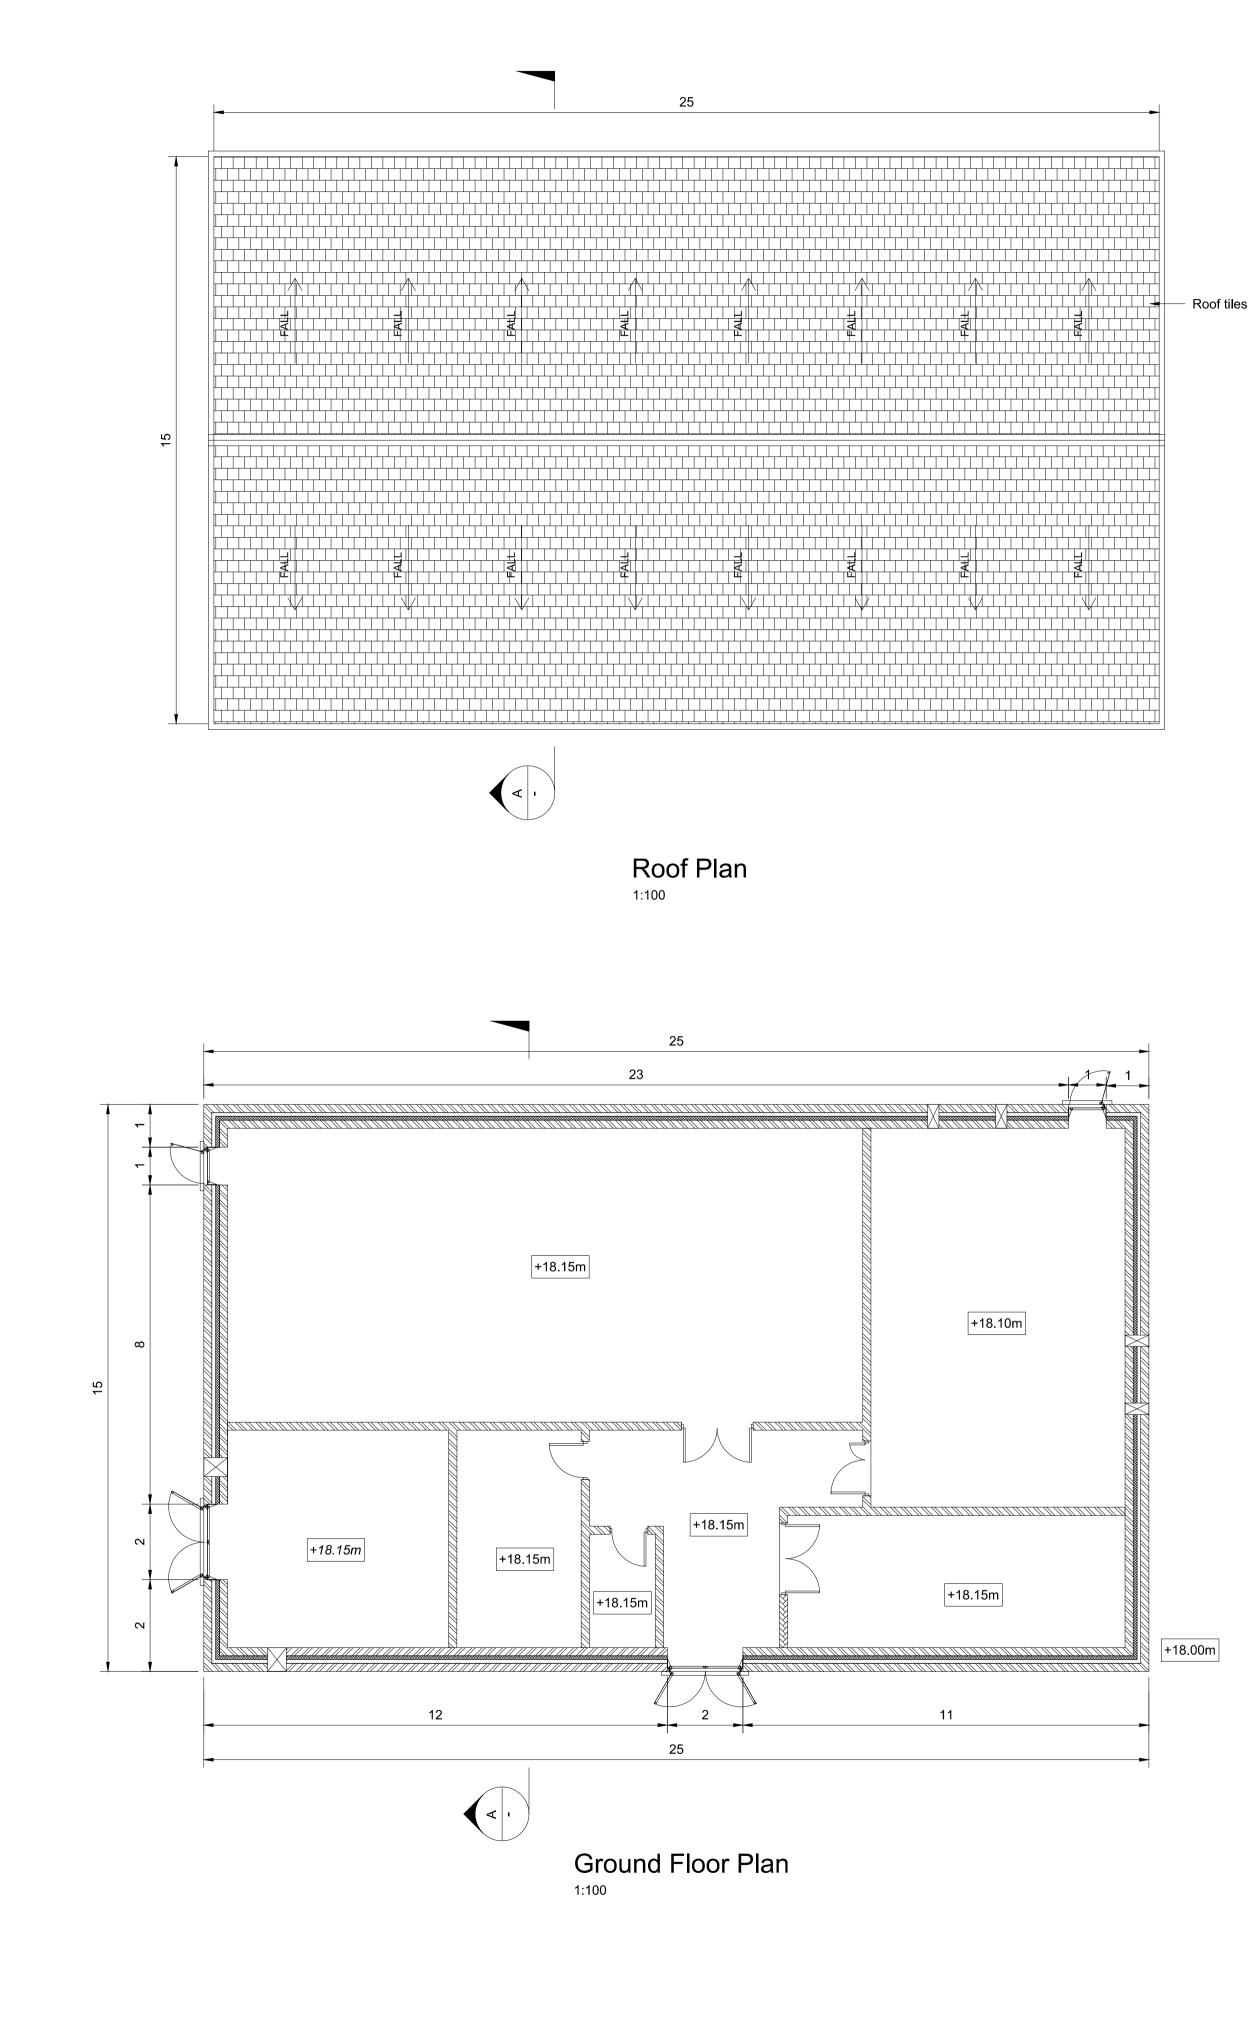

C:\users\hea38245\appdata\local\projectwise\workdir\mott-gb-pw-09\dms96143\229100428-MMD-00-XX-DR-E-3036.dwg Jun 24, 2021 - 1:31PM HEA38245

Section A 1:100

|                  |                                                  | -                                            | -                | r construc                                   |                                                                                                                                 |                                                             |              |
|------------------|--------------------------------------------------|----------------------------------------------|------------------|----------------------------------------------|---------------------------------------------------------------------------------------------------------------------------------|-------------------------------------------------------------|--------------|
|                  |                                                  |                                              |                  |                                              |                                                                                                                                 |                                                             |              |
| 3. W             | l dimensions a<br>here levels ar<br>o symbols    |                                              |                  |                                              |                                                                                                                                 | Malin Head                                                  | I datum.     |
| 2291(            | 0<br>1:100<br>□<br>rence drawing                 |                                              | <br>E-1100       |                                              |                                                                                                                                 | Key Plan                                                    |              |
| 2291(            | 00428-MMD-0<br>00428-MMD-0<br>00428-MMD-0        | 0-XX-DR-                                     | E-2998           | Converte<br>Overall S<br>Converte            |                                                                                                                                 |                                                             | tions        |
| PL1<br>Rev<br>MC | 00428-MMD-0<br>00428-MMD-0<br>25/06/2021<br>Date | 00-XX-DR-<br>00-XX-DR-<br>00-XX-DR-<br>Drawn | E-2998<br>E-3037 | Converte<br>Overall S<br>Converte<br>400kV C | Site Layout<br>r Station (<br>ontrol Build<br>g<br>South Bloc<br>Rockfield<br>Dundrum<br>Dublin 16<br>Ireland<br>T +353 (0<br>= | Compound<br>ding - Eleva                                    | DH<br>Ch'k'e |
| PL1<br>Rev<br>MC | 25/06/2021<br>Date                               |                                              | E-2998<br>E-3037 | Converte<br>Overall S<br>Converte<br>400kV C | g<br>South Bloc<br>Rockfield<br>Dundrum<br>Dublin 16<br>Ireland<br>T +353 (0<br>W www.m                                         | Compound<br>ding - Eleva<br>ck<br>)1 291 6700<br>ottmac.com | DH<br>Ch'k'e |