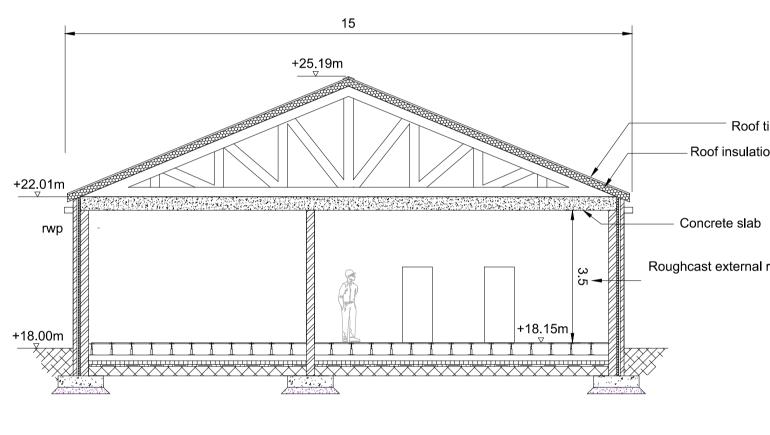

C:\users\hea38245\appdata\local\projectwise\workdir\mott-gb-pw-09\dms96143\229100428-MMD-00-XX-DR-E-3036.dwg Jun 24, 2021 - 1:31PM HEA38245

Section A 1:100

|                  |                                                  | -                                            | -                | r construc                                   |                                                                                                                                 |                                                             |              |
|------------------|--------------------------------------------------|----------------------------------------------|------------------|----------------------------------------------|---------------------------------------------------------------------------------------------------------------------------------|-------------------------------------------------------------|--------------|
|                  |                                                  |                                              |                  |                                              |                                                                                                                                 |                                                             |              |
| 3. W             | l dimensions a<br>here levels ar<br>o symbols    |                                              |                  |                                              |                                                                                                                                 | Malin Head                                                  | I datum.     |
| 2291(            | 0<br>1:100<br>□<br>rence drawing                 |                                              | <br>E-1100       |                                              |                                                                                                                                 | Key Plan                                                    |              |
| 2291(            | 00428-MMD-0<br>00428-MMD-0<br>00428-MMD-0        | 0-XX-DR-                                     | E-2998           | Converte<br>Overall S<br>Converte            |                                                                                                                                 |                                                             | tions        |
| PL1<br>Rev<br>MC | 00428-MMD-0<br>00428-MMD-0<br>25/06/2021<br>Date | 00-XX-DR-<br>00-XX-DR-<br>00-XX-DR-<br>Drawn | E-2998<br>E-3037 | Converte<br>Overall S<br>Converte<br>400kV C | Site Layout<br>r Station (<br>ontrol Build<br>g<br>South Bloc<br>Rockfield<br>Dundrum<br>Dublin 16<br>Ireland<br>T +353 (0<br>= | Compound<br>ding - Eleva                                    | DH<br>Ch'k'e |
| PL1<br>Rev<br>MC | 25/06/2021<br>Date                               |                                              | E-2998<br>E-3037 | Converte<br>Overall S<br>Converte<br>400kV C | g<br>South Bloc<br>Rockfield<br>Dundrum<br>Dublin 16<br>Ireland<br>T +353 (0<br>W www.m                                         | Compound<br>ding - Eleva<br>ck<br>)1 291 6700<br>ottmac.com | DH<br>Ch'k'e |

⁻ Roof tiles Roof insulation

Roughcast external render finish